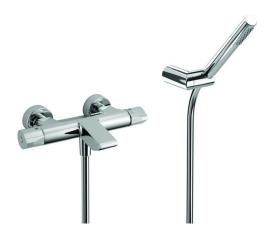

# Thermostatic bath mixer, with shower set ADVANT

### MODEL ADD21010

Thermostatic bath mixer, with shower set,wall mounted adjustable handshower bracket,ABS 26 mm minimalistic one spray handshower,PVC 150 cm.Flexible hose