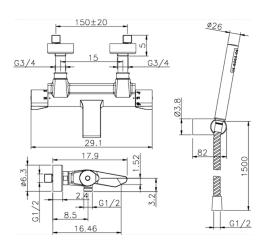

### MODEL ADD21010

Thermostatic bath mixer, with shower set,wall mounted adjustable handshower bracket,ABS 26 mm minimalistic one spray handshower,PVC 150 cm.Flexible hose

#### **CHARACTERISTICS**

Cartridge Spare Parts 22.03A.AR - ZZ97080004

Argo 1 (short filter) Thermostatic Valve