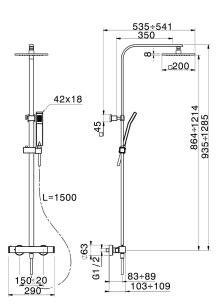

## 2-function Thermostatic shower set DADO\_DDC86040

MODEL DDC86040

2-function Thermostatic shower set,2-outlet deviastop,adjustable riser column,sliding shower bracket,42x18 mm ABS Quad one spray handshower,200x200 mm Brass square showerhead,150 cm smooth SILVERFLEX Flexible Hose