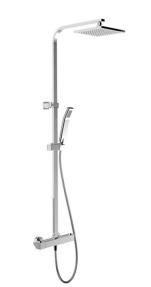

## 2-function Thermostatic shower set DADO\_DDC86040

MODEL DDC86040

2-function Thermostatic shower set,2-outlet deviastop,adjustable riser column,sliding shower bracket,42x18 mm ABS Quad one spray handshower,200x200 mm Brass square showerhead,150 cm smooth SILVERFLEX Flexible Hose