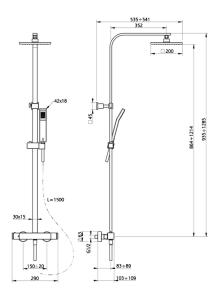

## 2-functions Thermostatic shower set COLUMNS

MODEL DDC86040

2-functions Thermostatic shower set,2 outlets deviastop,adjustable riser column,sliding shower bracket,42x18 mm ABS Quad one spray handshower,200x200 mm Brass square showerhead,150 cm smooth SILVERFLEX Flexible Hose

## CHARACTERISTICS

Cartridge Spare Parts 22.04A.AR - ZZ97279004

Argo 2 (long filter) Thermostatic Valve

The Huber Devia Stop technology allows to adjust the water flow and to direct it to the selected output point (overhead soaker, hand shower, etc).