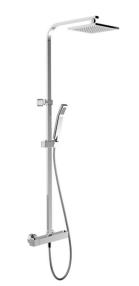

## 2-functions Thermostatic shower set COLUMNS

MODEL DDC86040

2-functions Thermostatic shower set,2 outlets deviastop,adjustable riser column,sliding shower bracket,42x18 mm ABS Quad one spray handshower,200x200 mm Brass square showerhead,150 cm smooth SILVERFLEX Flexible Hose