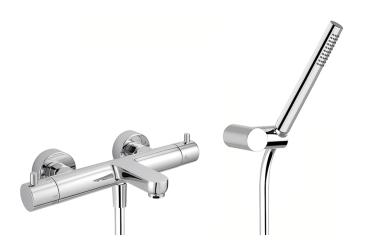

## MODEL MTD23016

Thermostatic bath mixer, with shower set,wall mounted swivel handshower bracket,23 mm Brass One Spray handshower,150 cm smooth SUPREME Flexible Hose