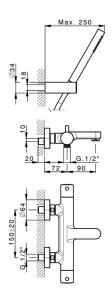

## MODEL MTD23016

Thermostatic bath mixer, with shower set,wall mounted swivel handshower bracket,23 mm Brass One Spray handshower,150 cm smooth SUPREME Flexible Hose

## **CHARACTERISTICS**

Cartridge Spare Parts 24.04A.PP

Argo 2 (long filter) Thermostatic Valve

2024-09-20