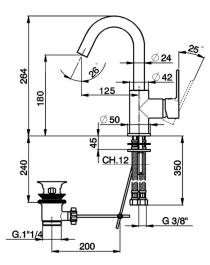

## Single lever washbasin mixer EnergySave H2\_H2000475

MODEL **H2000475** 

Single lever washbasin mixer EnergySave,with 1"1/4 automatic pop-up waste,G.3/8" stainless steel flexible hoses

ZZ95409000

#### **CHARACTERISTICS**

Cartridge Spare Parts 35 mm Cartridge

EcoStop feature limits water flow to approximately 50% of maximum output with one point of resistance on setting. Push slightly past the middle stop only when full water output is required. This will save water up to 50%.

Thanks to the EnergySave device, only cold water will be drawn if the lever is operated in the central position, so that the water heater will not be engaged and no hot water wasted, leading to considerable savings in energy and costs. The temperature can be adjusted by rotating the lever to the left, until the desired temperature is reached.