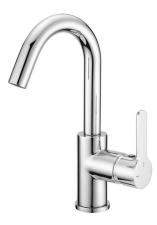

## Single lever washbasin mixer EnergySave H2\_H2000475

MODEL **H2000475** 

Single lever washbasin mixer EnergySave,with 1"1/4 automatic pop-up waste,G.3/8" stainless steel flexible hoses

ZZ95409000

Thanks to the EnergySave device, only cold water will be drawn if the lever is operated in the central position, so that the water heater will not be engaged and no hot water wasted, leading to considerable savings in energy and costs. The temperature can be adjusted by rotating the lever to the left, until the desired temperature is reached.