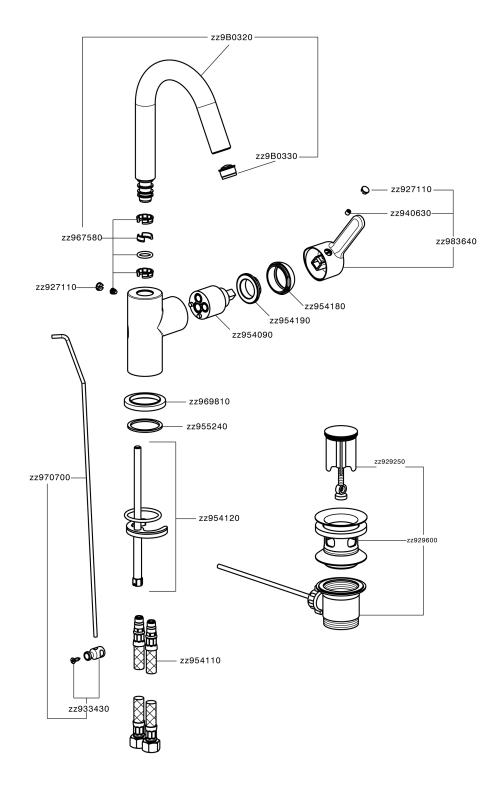

#### **CHARACTERISTICS**

Cartridge Spare Parts 35 mm Cartridge

EcoStop feature limits water flow to approximately 50% of maximum output with one point of resistance on setting. Push slightly past the middle stop only when full water output is required. This will save water up to 50%.