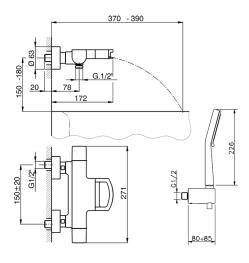

### MODEL DCD23020

Thermostatic bath mixer, with shower set,wall mounted handshower bracket,100 mm ABS Lodge 3 spray handshower,150 cm SUPREME smooth flexible hose,spout plate available in chrome or smoked finishin

## **CHARACTERISTICS**

Cartridge Spare Parts

24.04A.PP

8x20 Plus P Thermostatic Valve