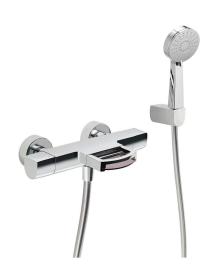

# Thermostatic bath mixer, with shower set DADO CASCADE

### MODEL DCD23020

Thermostatic bath mixer, with shower set,wall mounted handshower bracket,100 mm ABS Lodge 3 spray handshower,150 cm SUPREME smooth flexible hose,spout plate available in chrome or smoked finishin