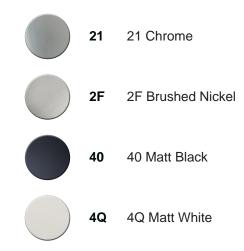

## Single Lever concealed shower set NUOVA EGO\_NE0KM030





NE0KM030

Single Lever concealed shower set,2-Way rotating diverter,wall mounted handshower bracket with wall elbow,400 mm shower arm,250x250 mm INOX square showerhead 2 mm thick,ABS 27x27mm one spray minimalist square handshower,1/2" wall elbow,150 cm smooth SILVERFLEX Flexible Hose

## AVAILABLE FINISHINGS



## CHARACTERISTICS

Cartridge Spare Parts ZZ95409000 35 mm Cartridge Required concealed parts ZZ95409000 35 mm Cartridge 100



EcoStop feature limits water flow to approximately 50% of maximum output with one point of resistance on setting. Push slightly past the middle stop only when full water output is required. This will save water up to 50%.



2025-01-05