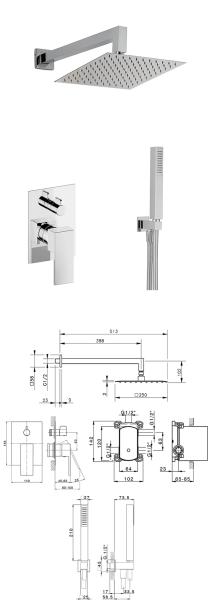

## Single Lever concealed shower set NUOVA EGO\_NE0KM030

NE0KM030

Single Lever concealed shower set,2-Way rotating diverter,wall mounted handshower bracket with wall elbow,400 mm shower arm,250x250 mm INOX square showerhead 2 mm thick,ABS 27x27mm one spray minimalist square handshower,1/2" wall elbow,150 cm smooth SILVERFLEX Flexible Hose