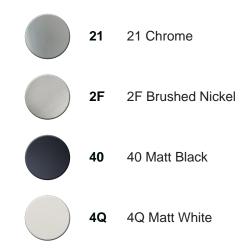

## Single Lever concealed shower set NUOVA EGO\_NE0KM030





NE0KM030

Single Lever concealed shower set,2-Way rotating diverter,wall mounted handshower bracket with wall elbow,400 mm shower arm,250x250 mm INOX square showerhead 2 mm thick,ABS 27x27mm one spray minimalist square handshower,1/2" wall elbow,150 cm smooth SILVERFLEX Flexible Hose

## AVAILABLE FINISHINGS



## CHARACTERISTICS

Cartridge Spare Parts ZZ95409000 35 mm Cartridge Required concealed parts ZZ95409000 35 mm Cartridge 100



EcoStop feature limits water flow to approximately 50% of maximum output with one point of resistance on setting. Push slightly past the middle stop only when full water output is required. This will save water up to 50%.



2025-01-02