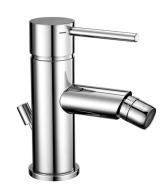

## Single lever bidet mixer EnergySave TRATTO EVO\_TV000555

flexible hoses

AVAILABLE FINISHINGS

**MODEL** 

21 21 Chrome

TV000555

Single lever bidet mixer EnergySave, with 1"1/4 automatic pop up waste, G.3/8" stainless steel