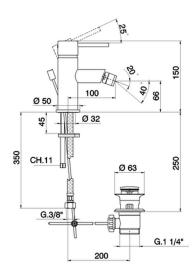

## Single lever bidet mixer EnergySave TRATTO EVO\_TV000555

flexible hoses

AVAILABLE FINISHINGS

**MODEL** 

21 21 Chrome

TV000555

Single lever bidet mixer EnergySave, with 1"1/4 automatic pop up waste, G.3/8" stainless steel

**CHARACTERISTICS** 

Cartridge Spare Parts

ZZ96800000

35 mm Cartridge