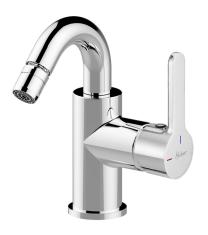

### Single lever bidet mixer EnergySave H2\_H2002555

## MODEL **H2002555**

Single lever bidet mixer EnergySave,swivel spout,with 1"1/4 automatic pop-up waste,G.3/8" stainless steel flexible hose