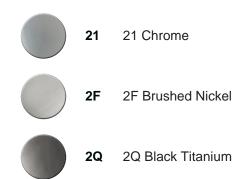

## Single lever bidet mixer EnergySave CHRONOS\_CR002565



MODEL CR002565

Single lever bidet mixer EnergySave, swivel spout, without automatic pop-up waste, G.3/8" stainless steel flexible hose

## AVAILABLE FINISHINGS



## CHARACTERISTICS

Cartridge Spare Parts 35 mm Cartridge

ZZ95409000





EcoStop feature limits water flow to approximately 50% of maximum output with one point of resistance on setting. Push slightly past the middle stop only when full water output is required. This will save water up to 50%.



Thanks to the EnergySave device, only cold water will be drawn if the lever is operated in the central position, so that the water heater will not be engaged and no hot water wasted, leading to considerable savings in energy and costs. The temperature can be adjusted by rotating the lever to the left, until the desired temperature is reached.



2024-11-15