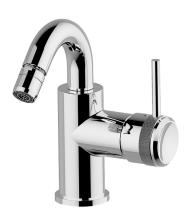

## Single lever bidet mixer EnergySave CHRONOS\_CR002565

MODEL CR002565

Single lever bidet mixer EnergySave, swivel spout, without automatic pop-up waste, G.3/8" stainless steel flexible hose

Thanks to the EnergySave device, only cold water will be drawn if the lever is operated in the central position, so that the water heater will not be engaged and no hot water wasted, leading to considerable savings in energy and costs. The temperature can be adjusted by rotating the lever to the left, until the desired temperature is reached.