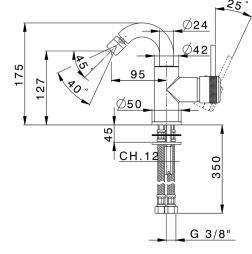

## Single lever bidet mixer EnergySave CHRONOS\_CR002565

MODEL CR002565

Single lever bidet mixer EnergySave, swivel spout, without automatic pop-up waste, G.3/8" stainless steel flexible hose

## CHARACTERISTICS

Cartridge Spare Parts 35 mm Cartridge

ZZ95409000

EcoStop feature limits water flow to approximately 50% of maximum output with one point of resistance on setting. Push slightly past the middle stop only when full water output is required. This will save water up to 50%.