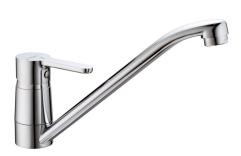

## Single lever sink mixer Energysave KITCHEN\_H2000585

MODEL **H2000585** 

Single lever sink mixer Energysave, swivel spout, G.3/8" stainless steel flexible hoses

AVAILABLE FINISHINGS

21 Chrome