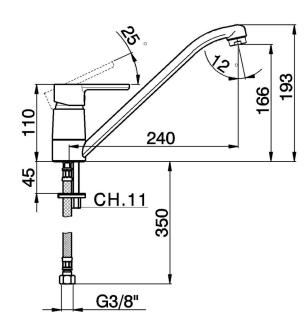

## Single lever sink mixer Energysave KITCHEN\_H2000585

MODEL **H2000585** 

Single lever sink mixer Energysave, swivel spout, G.3/8" stainless steel flexible hoses

AVAILABLE FINISHINGS

21 Chrome