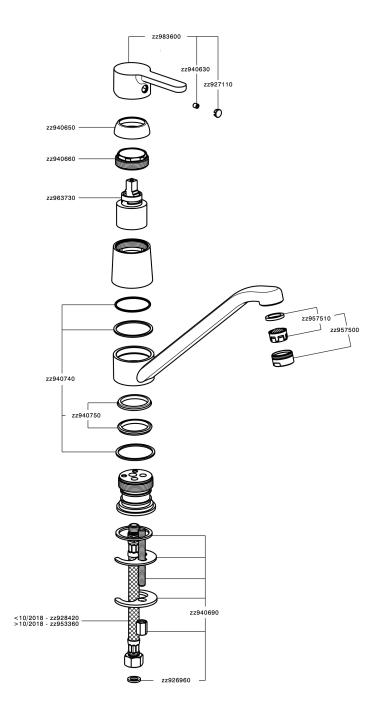

## CHARACTERISTICS

21

Cartridge Spare Parts **35 mm Cartridge** 

ZZ96373000

EcoStop

EcoStop feature limits water flow to approximately 50% of maximum output with one point of resistance on setting. Push slightly past the middle stop only when full water output is required. This will save water up to 50%.