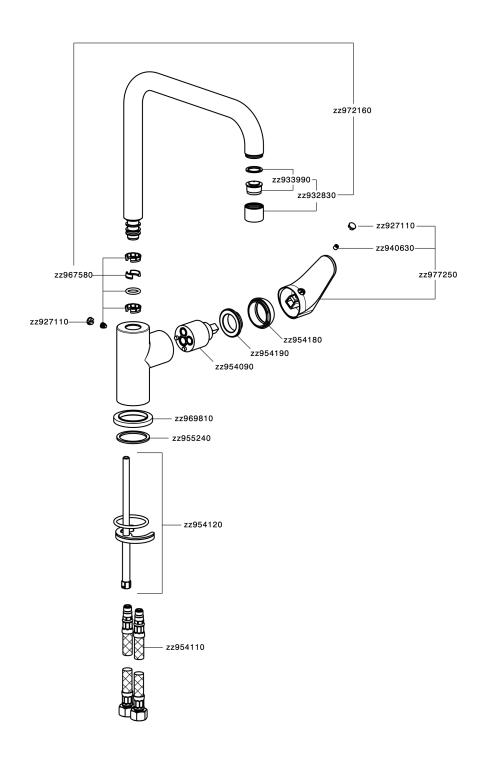

middle stop only when full water output is required. This will save water up to 50%.



G 3/8"

### **EnergySave**

Thanks to the EnergySave device, only cold water will be drawn if the lever is operated in the central position, so that the water heater will not be engaged and no hot water wasted, leading to considerable savings in energy and costs. The temperature can be adjusted by rotating the lever to the left, until the desired temperature is reached.

#### MODEL **AH002535**

Single lever sink mixer Energysave, swivel spout, G.3/8" stainless steel flexible hoses

#### **AVAILABLE FINISHINGS**



21 Chrome



2F 2F Brushed Nickel



40 Matt Black

#### **CHARACTERISTICS**

Cartridge Spare Parts

ZZ95409000

35 mm Cartridge





# Single lever sink mixer Energysave KITCHEN\_AH002535



AH002535

https://en.huberitalia.com/single-lever-sink-mixer-energysave-kitchen-ah002535