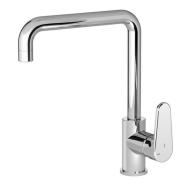

#### MODEL **AH002535**

Single lever sink mixer Energysave, swivel spout, G.3/8" stainless steel flexible hoses

#### **EcoStop**

EcoStop feature limits water flow to approximately 50% of maximum output with one point of resistance on setting. Push slightly past the middle stop only when full water output is required. This will save water up to 50%.

### **EnergySave**

Thanks to the EnergySave device, only cold water will be drawn if the lever is operated in the central position, so that the water heater will not be engaged and no hot water wasted, leading to considerable savings in energy and costs. The temperature can be adjusted by rotating the lever to the left, until the desired temperature is reached.