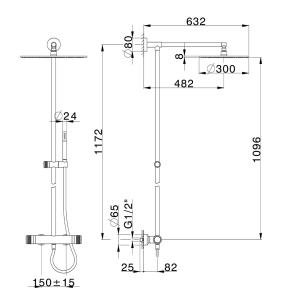

## 2-function Thermostatic shower set CHRONOS\_CRC78040

2-function Thermostatic shower set,2-outlet deviastop,not adjustable column,sliding handshower holder,Brass D.24mm minimalistic one spray handshower,D.300 mm 8 mm Brass thick round showerhead,150 cm SUPREME smooth flexible hose