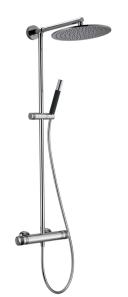

## 2-function Thermostatic shower set CHRONOS\_CRC78040

2-function Thermostatic shower set,2-outlet deviastop,not adjustable column,sliding handshower holder,Brass D.24mm minimalistic one spray handshower,D.300 mm 8 mm Brass thick round showerhead,150 cm SUPREME smooth flexible hose