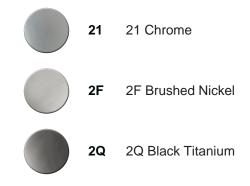

## 2-function Thermostatic shower set CHRONOS\_CRC78040





2-function Thermostatic shower set,2-outlet deviastop,not adjustable column,sliding handshower holder,Brass D.24mm minimalistic one spray handshower,D.300 mm 8 mm Brass thick round showerhead,150 cm SUPREME smooth flexible hose

## AVAILABLE FINISHINGS



## CHARACTERISTICS

Cartridge Spare Parts 22.04A.AR - ZZ97279004 Argo 2 (long filter) Thermostatic Valve





The Huber Devia Stop technology allows to adjust the water flow and to direct it to the selected output point (overhead soaker, hand shower, etc).



The Huber SafeTouch system maintains the mixer body cool to the touch during operation.



## Thermostatic

The Huber thermostatic is your personal water manager, helping you to handle, control and save water and energy.



2024-10-22