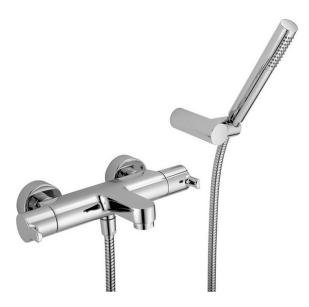

### MODEL **H2D21010**

Thermostatic bath mixer, with shower set,wall mounted adjustable handshower bracket,ABS D.26 mm minimalistic one spray handshower,Brass 150 cm flexible hose

#### **CHARACTERISTICS**

Cartridge Spare Parts 22.03A.AR - ZZ97080004

Argo 1 (short filter) Thermostatic Valve