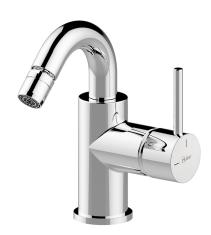

# Single lever bidet mixer EnergySave K2\_K2002565

### MODEL **K2002565**

Single lever bidet mixer EnergySave,swivel spout,without waste,G.3/8" stainless steel flexible hose