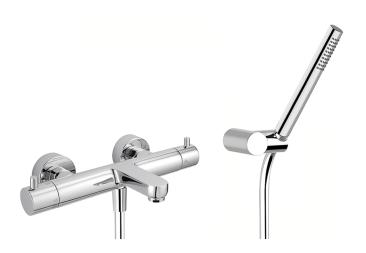

# MODEL MTD23016

Thermostatic bath mixer, with shower set,wall mounted swivel handshower bracket,23 mm Brass One Spray handshower,150 cm smooth SUPREME Flexible Hose