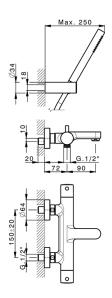

# MODEL MTD23016

Thermostatic bath mixer, with shower set,wall mounted swivel handshower bracket,23 mm Brass One Spray handshower,150 cm smooth SUPREME Flexible Hose

# **CHARACTERISTICS**

Cartridge Spare Parts 24.04A.PP

Argo 2 (long filter) Thermostatic Valve

2024-11-15