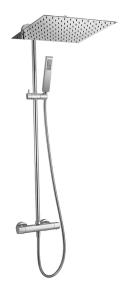

### MODEL DCC78030

2-functions Thermostatic shower set,2 outlets deviastop,not adjustable column,sliding shower bracket,35x15 mm Brass minimalistic one spray handshower,400x400 mm INOX square showerhead 2 mm thick,150 cm smooth SUPREME Flexible Hose