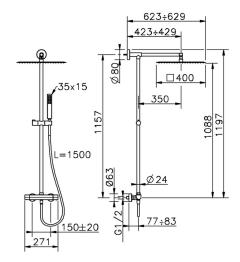

### MODEL DCC78030

2-functions Thermostatic shower set,2 outlets deviastop,not adjustable column,sliding shower bracket,35x15 mm Brass minimalistic one spray handshower,400x400 mm INOX square showerhead 2 mm thick,150 cm smooth SUPREME Flexible Hose