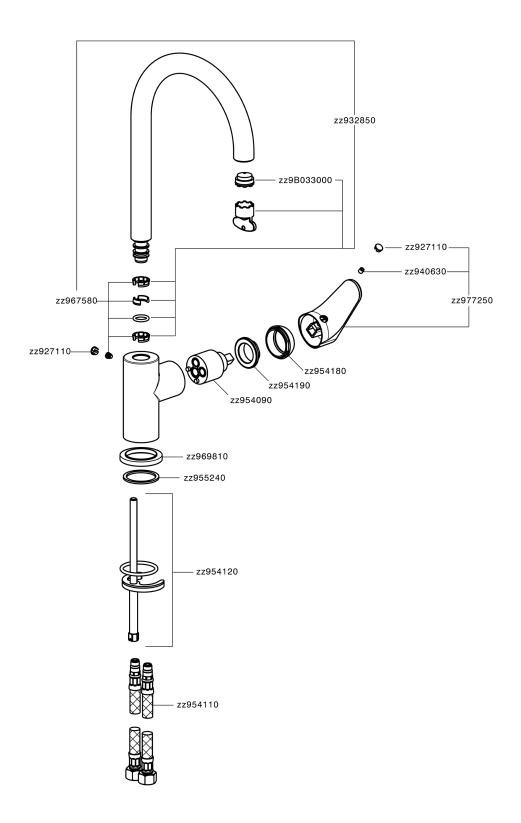

## **CHARACTERISTICS**

Cartridge Spare Parts

ZZ95409000

35 mm Cartridge

EcoStop feature limits water flow to approximately 50% of maximum output with one point of resistance on setting. Push slightly past the middle stop only when full water output is required. This will save water up to 50%.