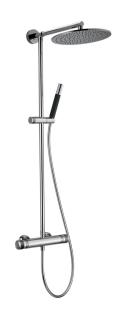

### MODEL CRC78040

2-functions Thermostatic shower set,2 outlets deviastop,not adjustable column,sliding handshower holder,Brass minimalistic one spray handshower,D.300 mm 8 mm Brass thick round showerhead,150 cm SUPREME smooth flexible hose