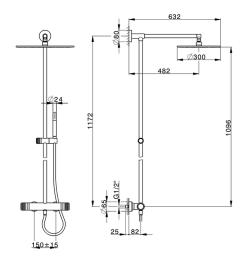

### MODEL CRC78040

2-functions Thermostatic shower set,2 outlets deviastop,not adjustable column,sliding handshower holder,Brass minimalistic one spray handshower,D.300 mm 8 mm Brass thick round showerhead,150 cm SUPREME smooth flexible hose