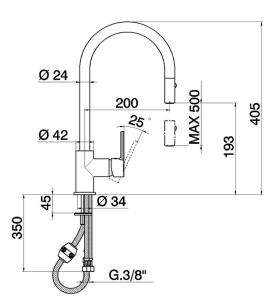

## Single lever sink mixer ES with pull out handspray KITCHEN

MODEL **H2000575** 

Single lever sink mixer ES with pull out handspray,swivel spout,2 sprays handshower,Nylon 175 cm.Flexible hoses