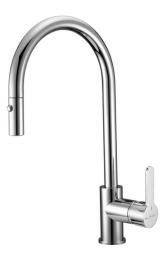

## Single lever sink mixer ES with pull out handspray KITCHEN

MODEL **H2000575** 

Single lever sink mixer ES with pull out handspray,swivel spout,2 sprays handshower,Nylon 175 cm.Flexible hoses