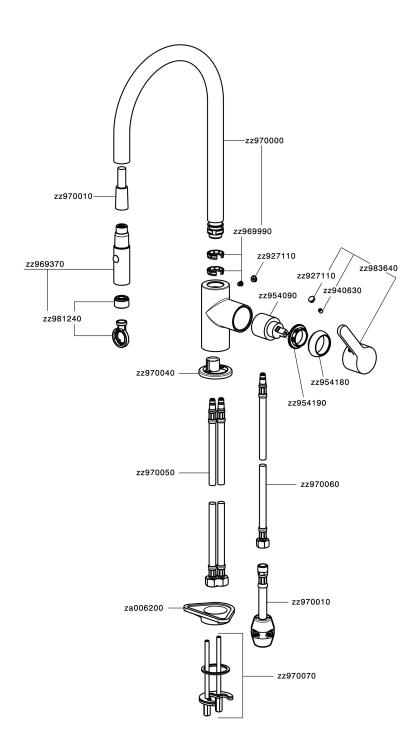

## CHARACTERISTICS

instructions 2 0100856000 Cartridge Spare Parts ZZ95409000 35 mm Cartridge

EcoStop

EcoStop feature limits water flow to approximately 50% of maximum output with one point of resistance on setting. Push slightly past the middle stop only when full water output is required. This will save water up to 50%.