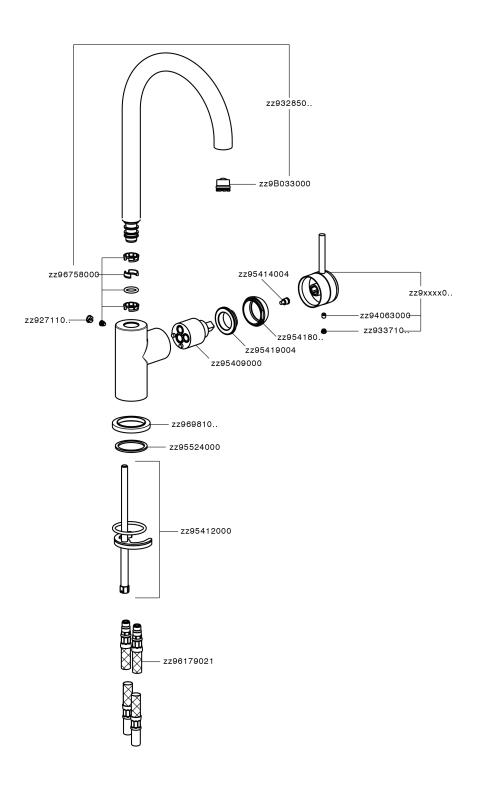

me



2F 2F Brushed Nickel



2Q 2Q Black Titanium

#### **CHARACTERISTICS**

Cartridge Spare Parts

ZZ95409000

35 mm Cartridge



#### **EcoStop**

EcoStop feature limits water flow to approximately 50% of maximum output with one point of resistance on setting. Push slightly past the middle stop only when full water output is required. This will save water up to 50%.



## **EnergySave**

Thanks to the EnergySave device, only cold water will be drawn if the lever is operated in the central position, so that the water heater will not be engaged and no hot water wasted, leading to considerable savings in energy and costs. The temperature can be adjusted by rotating the lever to the left, until the desired temperature is reached.





# Single lever sink mixer Energysave CHRONOS\_CR000535



CR000535

https://en.huberitalia.com/single-lever-sink-mixer-energysave-chronos-cr000535

2024-12-22