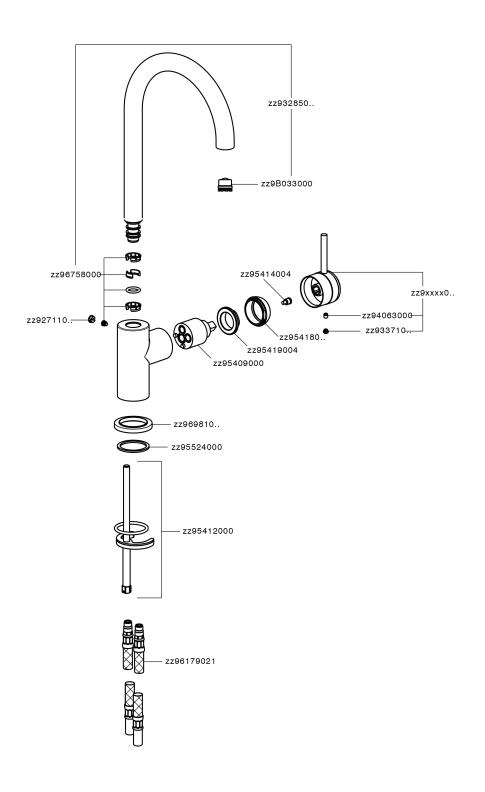

#### **CHARACTERISTICS**

Cartridge Spare Parts

ZZ95409000

35 mm Cartridge

#### **EcoStop**

EcoStop feature limits water flow to approximately 50% of maximum output with one point of resistance on setting. Push slightly past the middle stop only when full water output is required. This will save water up to 50%.

## **EnergySave**

Thanks to the EnergySave device, only cold water will be drawn if the lever is operated in the central position, so that the water heater will not be engaged and no hot water wasted, leading to considerable savings in energy and costs. The temperature can be adjusted by rotating the lever to the left, until the desired temperature is reached.