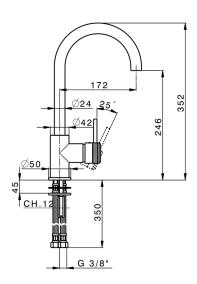

## MODEL CR000535

Single lever sink mixer Energysave, swivel spout, G.3/8" stainless steel flexible hoses

#### **CHARACTERISTICS**

Cartridge Spare Parts

ZZ95409000

35 mm Cartridge