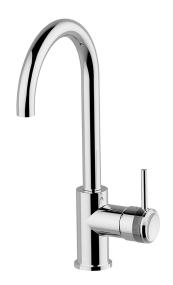

## MODEL CR000535

Single lever sink mixer Energysave, swivel spout, G.3/8" stainless steel flexible hoses