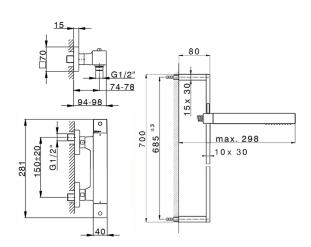

## MODEL **NES01010**

Thermostatic shower mixer with sliding bar,70 cm sliding rail bar with sliding bracket,ABS 27x27mm one spray minimalist square handshower,150 cm smooth SILVERFLEX Flexible Hose

#### **CHARACTERISTICS**

Cartridge Spare Parts 22.04A.AR - ZZ97279004

Argo 2 (long filter) Thermostatic Valve