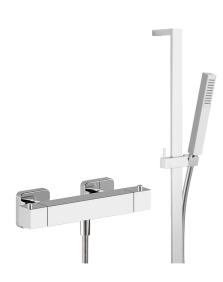

# Thermostatic shower mixer with sliding bar NUOVA EGO\_NES01010

## MODEL **NES01010**

Thermostatic shower mixer with sliding bar,70 cm sliding rail bar with sliding bracket,ABS 27x27mm one spray minimalist square handshower,150 cm smooth SILVERFLEX Flexible Hose