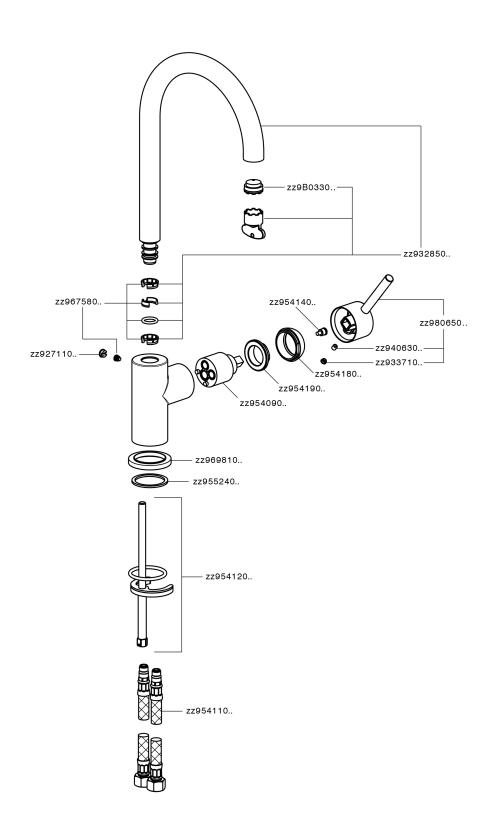

hed Gold



40 Matt Black



4Q 4Q Matt White

#### **CHARACTERISTICS**

Cartridge Spare Parts

ZZ95409000

35 mm Cartridge



#### **EcoStop**

EcoStop feature limits water flow to approximately 50% of maximum output with one point of resistance on setting. Push slightly past the middle stop only when full water output is required. This will save water up to 50%.



## **EnergySave**

Thanks to the EnergySave device, only cold water will be drawn if the lever is operated in the central position, so that the water heater will not be engaged and no hot water wasted, leading to considerable savings in energy and costs. The temperature can be adjusted by rotating the lever to the left, until the desired temperature is reached.





# Single lever sink mixer Energysave NUOVA KIRUNA\_K2000535



K2000535

https://en.huberitalia.com/single-lever-sink-mixer-energysave-nuova-kiruna-k2000535

2024-12-19