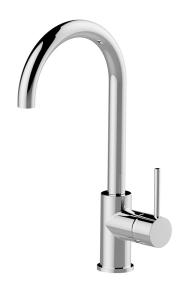

## Single lever sink mixer Energysave NUOVA KIRUNA\_K2000535

#### MODEL **K2000535**

Single lever mixer Energysave, swivel spout, G.3/8" stainless steel flexible hoses