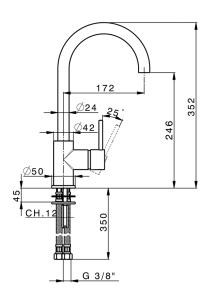

#### MODEL **K2000535**

Single lever mixer Energysave, swivel spout, G.3/8" stainless steel flexible hoses

#### **CHARACTERISTICS**

Cartridge Spare Parts

ZZ95409000

35 mm Cartridge