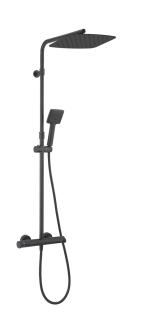

## MODEL **H3C8403D40**

2-function Thermostatic shower set,2-outlet deviastop,adjustable riser column,sliding handshower holder,96x96 mm ABS 3 sprays handshower,300x200 thick 2 mm Inox rectangular showerhead,150 cm smooth SUPREME flexible hose

## **AVAILABLE FINISHINGS**

40 Matt Black