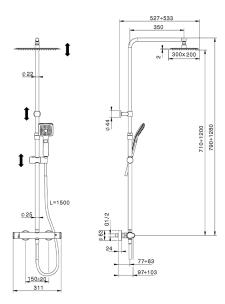

## MODEL **H3C8403D40**

2-function Thermostatic shower set,2-outlet deviastop,adjustable riser column,sliding handshower holder,96x96 mm ABS 3 sprays handshower,300x200 thick 2 mm Inox rectangular showerhead,150 cm smooth SUPREME flexible hose