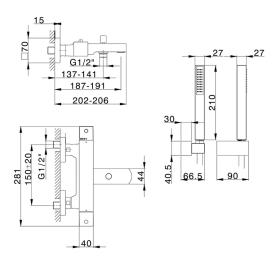

# MODEL **NED27010**

Thermostatic bath mixer, with shower set,wall mounted swivel handshower barcket,ABS 27x27mm one spray minimalist square handshower,150 cm smooth SILVERFLEX Flexible Hose

#### **CHARACTERISTICS**

Cartridge Spare Parts 22.04A.AR - ZZ97279004

Argo 2 (long filter) Thermostatic Valve