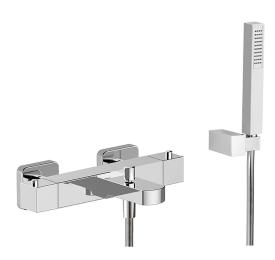

# Thermostatic bath mixer, with shower set NUOVA EGO\_NED27010

# MODEL **NED27010**

Thermostatic bath mixer, with shower set,wall mounted swivel handshower barcket,ABS 27x27mm one spray minimalist square handshower,150 cm smooth SILVERFLEX Flexible Hose