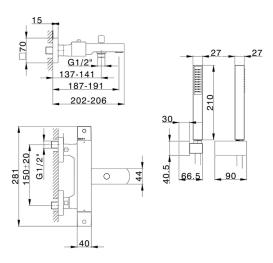

#### **CHARACTERISTICS**

Cartridge Spare Parts 22.04A.AR - ZZ97279004

Argo 2 (long filter) Thermostatic Valve