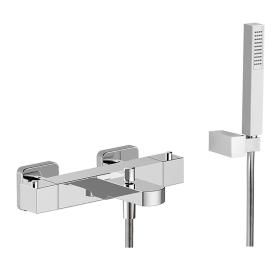

# Thermostatic bath mixer, with shower set NUOVA EGO\_NED27010

### MODEL **NED27010**

Thermostatic bath mixer, with shower set,wall mounted swivel handshower barcket,ABS 27x27mm one spray minimalist square handshower,150 cm smooth SILVERFLEX Flexible Hose