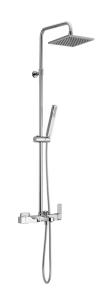

### MODEL **DD004121**

3-functions single lever bath set,2 outlet diverter,adjustable riser column,sliding shower bracket,ABS 27x27mm one spray minimalist square handshower,250x250 mm Brass square showerhead 8 mm thick,150 cm smooth SILVERFLEX Flexible Hose