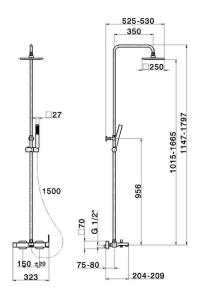

### MODEL **DD004121**

3-functions single lever bath set,2 outlet diverter,adjustable riser column,sliding shower bracket,ABS 27x27mm one spray minimalist square handshower,250x250 mm Brass square showerhead 8 mm thick,150 cm smooth SILVERFLEX Flexible Hose