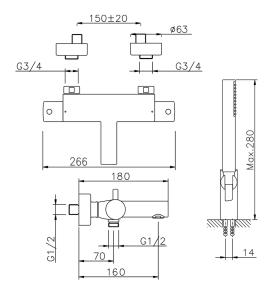

## Thermostatic bath mixer, with shower set TRATTO EVO\_TVD21010

MODEL TVD21010

Thermostatic bath mixer, with shower set,wall mounted adjustable handshower holder,26 mm ABS Minimalistic One spray handshower,150 cm Brass flexible hose

## CHARACTERISTICS

21

Cartridge Spare Parts 22.03A.AR - ZZ97080004 Argo 1 (short filter) Thermostatic Valve

The Huber Devia Stop technology allows to adjust the water flow and to direct it to the selected output point (overhead soaker, hand shower, etc).