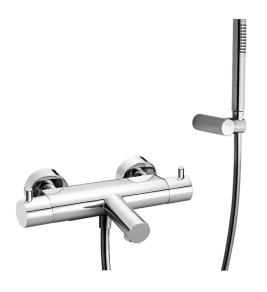

## Thermostatic bath mixer, with shower set TRATTO EVO\_TVD21010

MODEL TVD21010

Thermostatic bath mixer, with shower set,wall mounted adjustable handshower holder,26 mm ABS Minimalistic One spray handshower,150 cm Brass flexible hose

## CHARACTERISTICS

21

Cartridge Spare Parts 22.03A.AR - ZZ97080004 Argo 1 (short filter) Thermostatic Valve

The Huber Devia Stop technology allows to adjust the water flow and to direct it to the selected output point (overhead soaker, hand shower, etc).

## Thermostatic

The Huber thermostatic is your personal water manager, helping you to handle, control and save water and energy.

2024-11-15