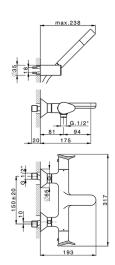

#### MODEL HCD21010

Thermostatic bath mixer, with shower set,wall mounted adjustable handshower bracket,Brass minimalistic one spray handshower,150 cm SUPREME smooth flexible hose