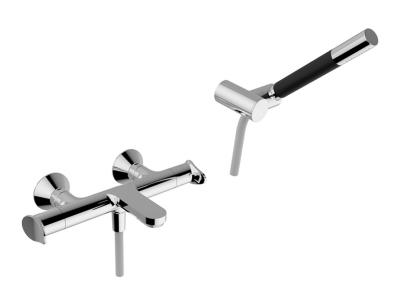

# Thermostatic bath mixer, with shower set HARLOCK

#### MODEL HCD21010

Thermostatic bath mixer, with shower set,wall mounted adjustable handshower bracket,Brass minimalistic one spray handshower,150 cm SUPREME smooth flexible hose