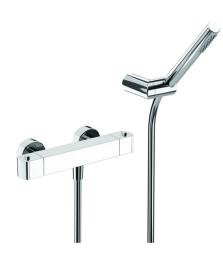

# Thermostatic shower mixer, with shower set DADO

### MODEL **DDD01010**

Thermostatic shower mixer, with shower set,wall mounted adjustable handshower bracket,ABS D.26 minimalistic one spray handshower,PVC 150 cm.Flexible hose