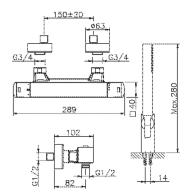

## **CHARACTERISTICS**

Cartridge Spare Parts 22.04A.AR - ZZ97279004

Argo 2 (long filter) Thermostatic Valve