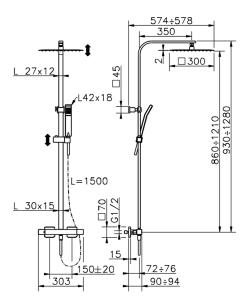

## MODEL QTC8603H

2-functions Thermostatic shower set,2 outlet deviastop,adjustable riser column,sliding handshower holder,42x18 mm ABS Quad one spray handshower,300x300 mm INOX square showerhead 2 mm thick,150 cm smooth SILVERFLEX Flexible Hose