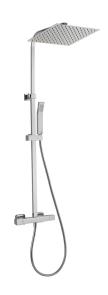

## MODEL QTC8603H

2-functions Thermostatic shower set,2 outlet deviastop,adjustable riser column,sliding handshower holder,42x18 mm ABS Quad one spray handshower,300x300 mm INOX square showerhead 2 mm thick,150 cm smooth SILVERFLEX Flexible Hose