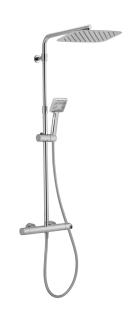

## MODEL **H3C8403A21**

2-function Thermostatic shower set,2-outlet deviastop,adjustable riser column,sliding handshower holder,96x96 mm ABS 3 sprays handshower,300x200 thick 2 mm Inox rectangular showerhead,150 cm smooth SUPREME flexible hose