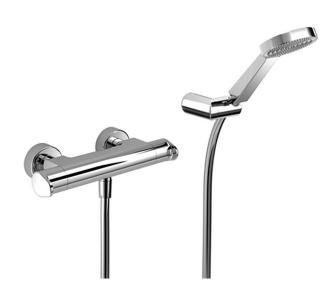

# Thermostatic shower mixer, with shower set H3\_H3D01015

#### MODEL **H3D01015**

Thermostatic shower mixer, with shower set,wall mounted adjustable handshower bracket,100 mm ABS one spray handshower,150 cm smooth SILVERFLEX Flexible Hose