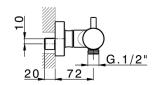

#### MODEL MTT01010

Thermostatic shower mixer, without shower set, 1/2" M flexible connection