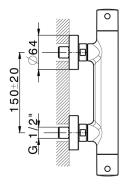

#### MODEL MTT01010

Thermostatic shower mixer, without shower set, 1/2" M flexible connection