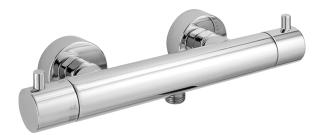

# Thermostatic shower mixer THERMO\_MTT01010

#### MODEL MTT01010

Thermostatic shower mixer, without shower set, 1/2" M flexible connection