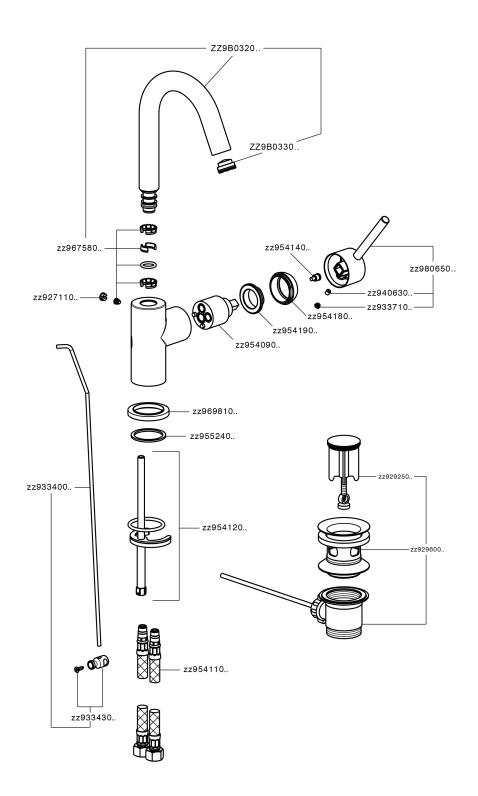

S**

Cartridge Spare Parts

ZZ95409000

35 mm Cartridge



#### **EcoStop**

EcoStop feature limits water flow to approximately 50% of maximum approximately 50% of maximum output with one point of resistance on setting. Push slightly past the middle stop only when full water output is required. This will save water up to 50%.



### **EnergySave**

Thanks to the EnergySave device, only cold water will be drawn if the lever is operated in the central lever is operated in the central position, so that the water heater will not be engaged and no hot water wasted, leading to considerable savings in energy and costs. The temperature can be adjusted by rotating the lever to the left, until the desired temperature is reached.





# Single lever washbasin mixer EnergySave NUOVA KIRUNA\_K2000475



K2000475

https://en.huberitalia.com/single-lever-washbasin-mixer-energysave-nuova-kiruna-k2000475

2024-12-18