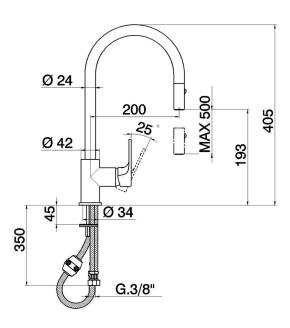

#### MODEL **AH000575**

Single lever sink mixer ES with pull out handspray,swivel spout,2 sprays handshower,175 cm nylon flexible hose

#### **CHARACTERISTICS**

instructions 2

0100856000

Cartridge Spare Parts

ZZ95409000

35 mm Cartridge