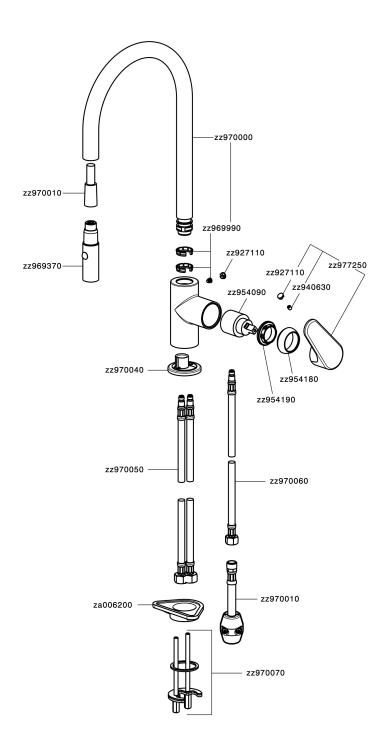

#### **CHARACTERISTICS**

instructions 2

0100856000

Cartridge Spare Parts

ZZ95409000

35 mm Cartridge