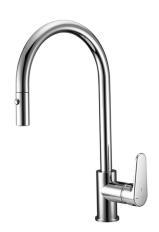

### Single lever sink mixer ES with pull out handspray KITCHEN

#### MODEL **AH000575**

Single lever sink mixer ES with pull out handspray,swivel spout,2 sprays handshower,175 cm nylon flexible hose

# Single lever sink mixer ES with pull out handspray KITCHEN

AH000575

https://en.huberitalia.com/single-lever-sink-mixer-es-with-pull-out-handspray-kitchenah000575

2024-05-04