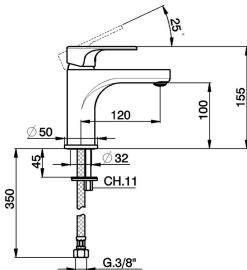

## Single lever washbasin mixer " large " EnergySave H3\_AH000505

Cartridge Spare Parts

35 mm Cartridge

MODEL

AH000505

ZZ96800000

EcoStop feature limits water flow to approximately 50% of maximum output with one point of resistance on setting. Push slightly past the middle stop only when full water output is required. This will save water up to 50%.