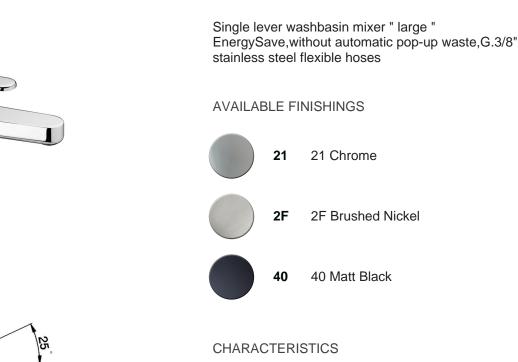

## Single lever washbasin mixer " large " EnergySave H3\_AH000505

Cartridge Spare Parts

35 mm Cartridge

MODEL

AH000505

ZZ96800000

EcoStop feature limits water flow to approximately 50% of maximum output with one point of resistance on setting. Push slightly past the middle stop only when full water output is required. This will save water up to 50%.