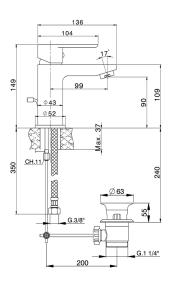

## Single lever washbasin mixer EnergySave SATURNO\_SN000515

MODEL SN000515

Single lever washbasin mixer EnergySave,with automatic 1"1/4 automatic pop-up waste,G.3/8" stainless steel flexible hoses

## CHARACTERISTICS

Cartridge Spare Parts 35 mm Cartridge ZZ9B899000

Thanks to the EnergySave device, only cold water will be drawn if the lever is operated in the central position, so that the water heater will not be engaged and no hot water wasted, leading to considerable savings in energy and costs. The temperature can be adjusted by rotating the lever to the left, until the desired temperature is reached.