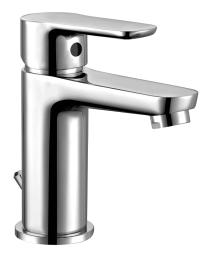

## Single lever washbasin mixer EnergySave SATURNO\_SN000515

MODEL SN000515

Single lever washbasin mixer EnergySave,with automatic 1"1/4 automatic pop-up waste,G.3/8" stainless steel flexible hoses

## CHARACTERISTICS

Cartridge Spare Parts 35 mm Cartridge ZZ9B899000

Thanks to the EnergySave device, only cold water will be drawn if the lever is operated in the central position, so that the water heater will not be engaged and no hot water wasted, leading to considerable savings in energy and costs. The temperature can be adjusted by rotating the lever to the left, until the desired temperature is reached.