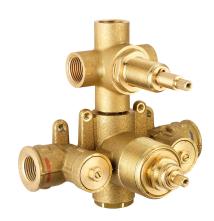

# 3-outlet Concealed thermostatic shower valve CONCEALED\_ZB018200

Piastra/Plate/Plaque/Platte/Placa 2-3mm: XX 25-40 YY 76-91 10 mm: XX 16-31 YY 65-80

#### MODEL **ZB018200**

3-Outlet Concealed thermostatic mixer, with 3-outlet diverter, without trim kit

#### **CHARACTERISTICS**

Installation Concealed Cartridge Spare Parts 24.04A.PP

8x20 Plus P Thermostatic Valve

Concealed 1