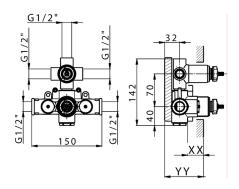

# 3-outlet Concealed thermostatic shower valve CONCEALED\_ZB018200

Piastra/Plate/Plaque/Platte/Placa 2-3mm: XX 25-40 YY 76-91 10 mm: XX 16-31 YY 65-80

#### MODEL **ZB018200**

3-Outlet Concealed thermostatic mixer, with 3-outlet diverter, without trim kit

#### **CHARACTERISTICS**

Installation Concealed Cartridge Spare Parts 24.04A.PP

8x20 Plus P Thermostatic Valve

Concealed 1