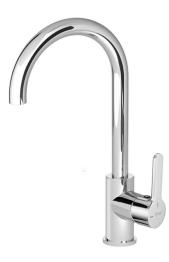

## Single lever sink mixer Energysave KITCHEN\_H2000535

MODEL **H2000535** 

Single lever sink mixer Energysave, swivel spout, G.3/8" stainless steel flexible hoses

AVAILABLE FINISHINGS

21 Chrome

ZZ95409000

## Single lever sink mixer Energysave KITCHEN\_H2000535

H2000535

https://en.huberitalia.com/single-lever-sink-mixer-energysave-kitchen-h2000535

2024-12-22