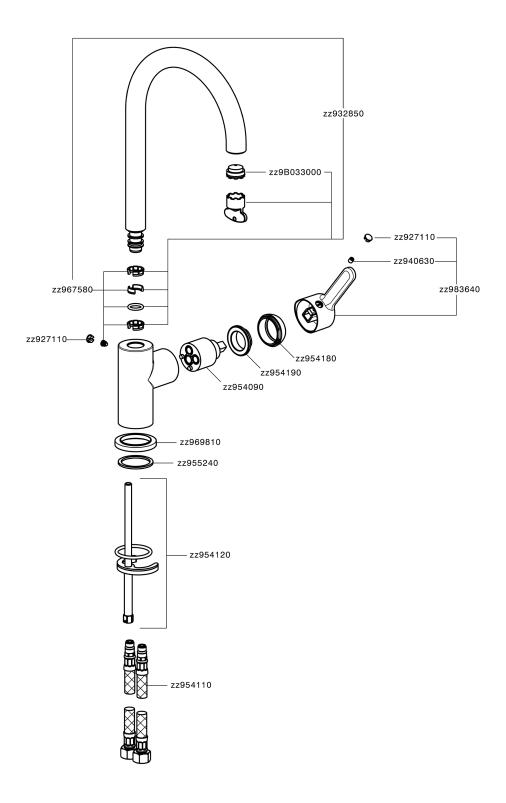

## CHARACTERISTICS

21

Cartridge Spare Parts **35 mm Cartridge** 

EcoStop feature limits water flow to approximately 50% of maximum output with one point of resistance on setting. Push slightly past the middle stop only when full water output is required. This will save water up to 50%.