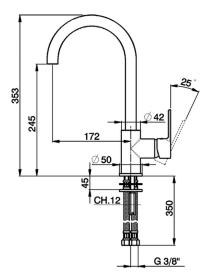

## Single lever sink mixer Energysave KITCHEN\_H2000535

MODEL **H2000535** 

Single lever sink mixer Energysave, swivel spout, G.3/8" stainless steel flexible hoses

AVAILABLE FINISHINGS

21 Chrome

ZZ95409000

## CHARACTERISTICS

21

Cartridge Spare Parts **35 mm Cartridge** 

EcoStop feature limits water flow to approximately 50% of maximum output with one point of resistance on setting. Push slightly past the middle stop only when full water output is required. This will save water up to 50%.

Thanks to the EnergySave device, only cold water will be drawn if the lever is operated in the central position, so that the water heater will not be engaged and no hot water wasted, leading to considerable savings in energy and costs. The temperature can be adjusted by rotating the lever to the left, until the desired temperature is reached.