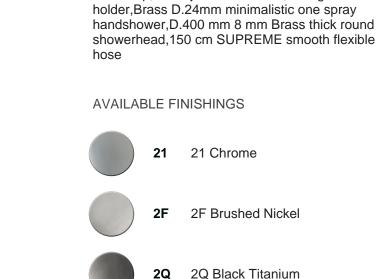

## **CHARACTERISTICS**

22.04A.AR - ZZ97279004 **Cartridge Spare Parts** Argo 2 (long filter) Thermostatic Valve

CRC78030

deviastop, not adjustable column, sliding handshower

2-function Thermostatic shower set,2-outlet