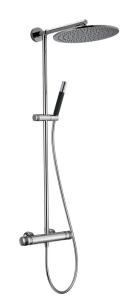

## 2-function Thermostatic shower set COLUMNS\_CRC78030

The Huber Devia Stop technology allows to adjust the water flow and to direct it to the selected output point (overhead soaker, hand shower, etc).

## **CHARACTERISTICS**

22.04A.AR - ZZ97279004 **Cartridge Spare Parts** Argo 2 (long filter) Thermostatic Valve

CRC78030

deviastop, not adjustable column, sliding handshower

2-function Thermostatic shower set,2-outlet