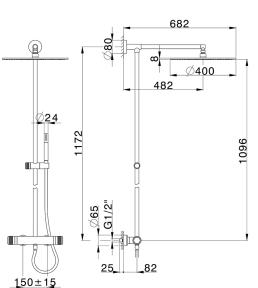

## **CHARACTERISTICS**

22.04A.AR - ZZ97279004 **Cartridge Spare Parts** Argo 2 (long filter) Thermostatic Valve

CRC78030

deviastop, not adjustable column, sliding handshower

2-function Thermostatic shower set,2-outlet