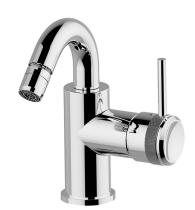

#### MODEL **CR002555**

Single lever bidet mixer EnergySave,swivel spout,with 1"1/4 automatic pop-up waste,G.3/8" stainless steel flexible hose

### **CHARACTERISTICS**

Cartridge Spare Parts

ZZ95409000

35 mm Cartridge

### **EcoStop**

EcoStop feature limits water flow to approximately 50% of maximum output with one point of resistance on setting. Push slightly past the middle stop only when full water output is required. This will save water up to 50%.

## **EnergySave**

Thanks to the EnergySave device, only cold water will be drawn if the lever is operated in the central position, so that the water heater will not be engaged and no hot water wasted, leading to considerable savings in energy and costs. The temperature can be adjusted by rotating the lever to the left, until the desired temperature is reached.