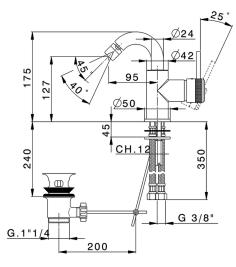

## Single lever bidet mixer EnergySave CHRONOS\_CR002555

MODEL CR002555

Single lever bidet mixer EnergySave,swivel spout,with 1"1/4 automatic pop-up waste,G.3/8" stainless steel flexible hose

## CHARACTERISTICS

Cartridge Spare Parts 35 mm Cartridge ZZ95409000

EcoStop feature limits water flow to approximately 50% of maximum output with one point of resistance on setting. Push slightly past the middle stop only when full water output is required. This will save water up to 50%.