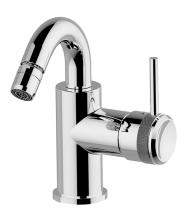

## Single lever bidet mixer EnergySave CHRONOS\_CR002555

MODEL CR002555

Single lever bidet mixer EnergySave,swivel spout,with 1"1/4 automatic pop-up waste,G.3/8" stainless steel flexible hose