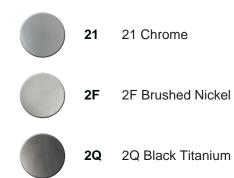

## Single lever bidet mixer EnergySave CHRONOS\_CR002555



MODEL CR002555

Single lever bidet mixer EnergySave,swivel spout,with 1"1/4 automatic pop-up waste,G.3/8" stainless steel flexible hose

## AVAILABLE FINISHINGS



## CHARACTERISTICS

Cartridge Spare Parts 35 mm Cartridge ZZ95409000





EcoStop feature limits water flow to approximately 50% of maximum output with one point of resistance on setting. Push slightly past the middle stop only when full water output is required. This will save water up to 50%.



Thanks to the EnergySave device, only cold water will be drawn if the lever is operated in the central position, so that the water heater will not be engaged and no hot water wasted, leading to considerable savings in energy and costs. The temperature can be adjusted by rotating the lever to the left, until the desired temperature is reached.



2025-01-05