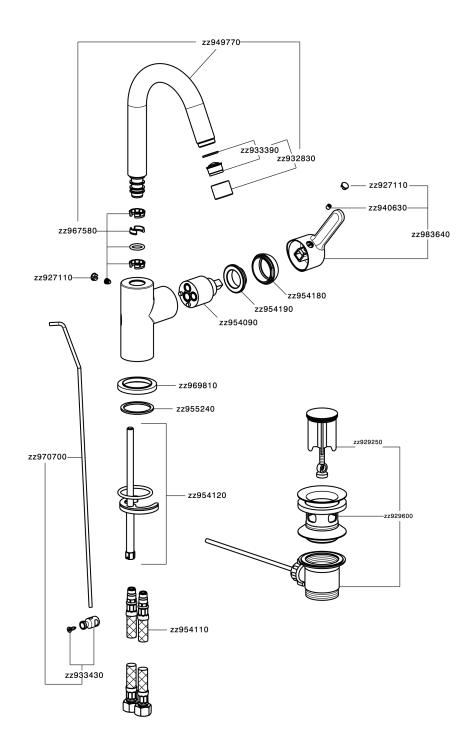

on setting. Push slightly past the middle stop only when full water output is required. This will save water up to 50%.



## **EnergySave**

Thanks to the EnergySave device, only cold water will be drawn if the lever is operated in the central position, so that the water heater will not be engaged and no hot water wasted, leading to considerable savings in energy and costs. The temperature can be adjusted by rotating the lever to the left, until the desired temperature is reached.

#### MODEL **H2000475**

Single lever washbasin mixer EnergySave,with 1"1/4 automatic pop-up waste,G.3/8" stainless steel flexible hoses

### **AVAILABLE FINISHINGS**



21 21 Chrome

#### **CHARACTERISTICS**

Cartridge Spare Parts

ZZ95409000

35 mm Cartridge





# Single lever washbasin mixer EnergySave H2



H2000475

https://en.huberitalia.com/single-lever-washbasin-mixer-energysave-h2h2000475

2024-05-05