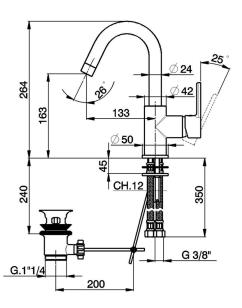

#### MODEL **H2000475**

Single lever washbasin mixer EnergySave,with 1"1/4 automatic pop-up waste,G.3/8" stainless steel flexible hoses

# Single lever washbasin mixer EnergySave H2

H2000475

https://en.huberitalia.com/single-lever-washbasin-mixer-energysave-h2h2000475

2024-05-05