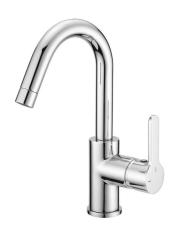

#### MODEL **H2000475**

Single lever washbasin mixer EnergySave,with 1"1/4 automatic pop-up waste,G.3/8" stainless steel flexible hoses

# Single lever washbasin mixer EnergySave H2

H2000475

https://en.huberitalia.com/single-lever-washbasin-mixer-energysave-h2h2000475

2024-05-05