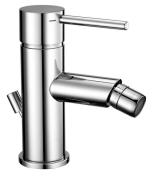

## Single lever bidet mixer EnergySave TRATTO EVO\_TV000555

MODEL TV000555

Single lever bidet mixer EnergySave,with 1"1/4 automatic pop up waste,G.3/8" stainless steel flexible hoses

AVAILABLE FINISHINGS

21

21 Chrome

ZZ96800000

**CHARACTERISTICS** 

Cartridge Spare Parts **35 mm Cartridge** 

EcoStop feature limits water flow to approximately 50% of maximum output with one point of resistance on setting. Push slightly past the middle stop only when full water output is required. This will save water up to 50%.

Thanks to the EnergySave device, only cold water will be drawn if the lever is operated in the central position, so that the water heater will not be engaged and no hot water wasted, leading to considerable savings in energy and costs. The temperature can be adjusted by rotating the lever to the left, until the desired temperature is reached.