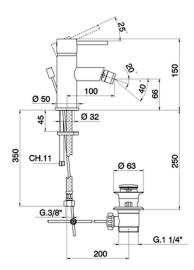

## Single lever bidet mixer EnergySave TRATTO EVO\_TV000555

MODEL TV000555

Single lever bidet mixer EnergySave,with 1"1/4 automatic pop up waste,G.3/8" stainless steel flexible hoses

AVAILABLE FINISHINGS

21

21 Chrome

ZZ96800000

**CHARACTERISTICS** 

Cartridge Spare Parts **35 mm Cartridge** 

EcoStop feature limits water flow to approximately 50% of maximum output with one point of resistance on setting. Push slightly past the middle stop only when full water output is required. This will save water up to 50%.

Thanks to the EnergySave device, only cold water will be drawn if the lever is operated in the central position, so that the water heater will not be engaged and no hot water wasted, leading to considerable savings in energy and costs. The temperature can be adjusted by rotating the lever to the left, until the desired temperature is reached.