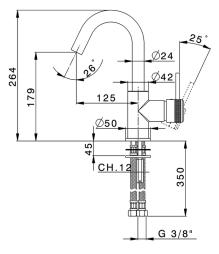

#### CHARACTERISTICS

Cartridge Spare Parts
35 mm Cartridge

ZZ95409000

EcoStop feature limits water flow to approximately 50% of maximum output with one point of resistance on setting. Push slightly past the middle stop only when full water output is required. This will save water up to 50%.