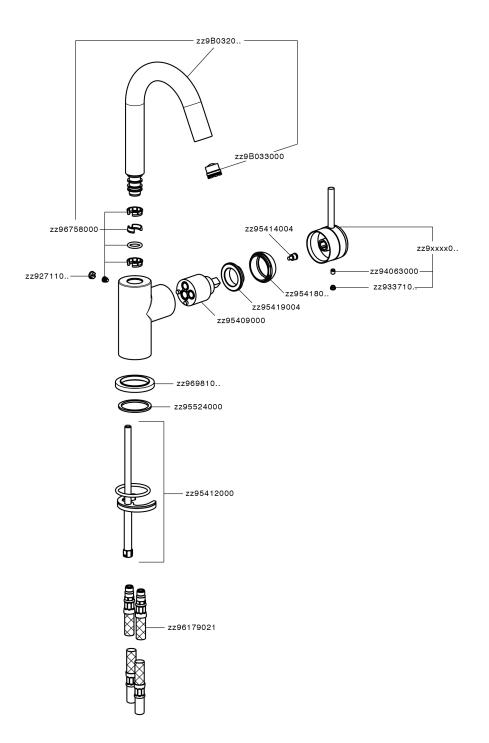

#### CHARACTERISTICS

Cartridge Spare Parts
35 mm Cartridge

ZZ95409000

EcoStop feature limits water flow to approximately 50% of maximum output with one point of resistance on setting. Push slightly past the middle stop only when full water output is required. This will save water up to 50%.