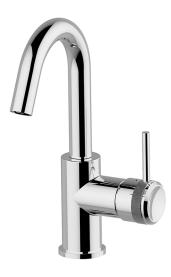

## Single lever washbasin mixer EnergySave CHRONOS\_CR000485

MODEL CR000485

Single lever washbasin mixer EnergySave,without automatic pop-up waste,G.3/8" stainless steel flexible hoses

# Single lever washbasin mixer EnergySave CHRONOS\_CR000485

CR000485