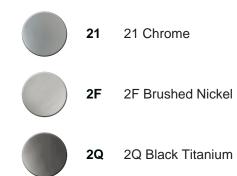

## Single lever washbasin mixer EnergySave CHRONOS\_CR000485



MODEL CR000485

Single lever washbasin mixer EnergySave,without automatic pop-up waste,G.3/8" stainless steel flexible hoses

### AVAILABLE FINISHINGS



#### CHARACTERISTICS

Cartridge Spare Parts
35 mm Cartridge

ZZ95409000





EcoStop feature limits water flow to approximately 50% of maximum output with one point of resistance on setting. Push slightly past the middle stop only when full water output is required. This will save water up to 50%.



Thanks to the EnergySave device, only cold water will be drawn if the lever is operated in the central position, so that the water heater will not be engaged and no hot water wasted, leading to considerable savings in energy and costs. The temperature can be adjusted by rotating the lever to the left, until the desired temperature is reached.





# Single lever washbasin mixer EnergySave CHRONOS\_CR000485



CR000485

#### https://en.huberitalia.com/single-lever-washbasin-mixer-energysave-c