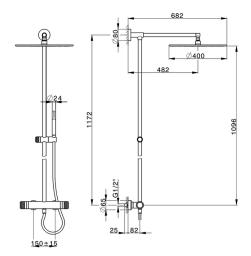

# 2-functions Thermostatic shower set COLUMNS

#### MODEL CRC78030

2-functions Thermostatic shower set,2 outlets deviastop,not adjustable column,sliding handshower holder,Brass minimalistic one spray handshower,D.400 mm 8 mm Brass thick round showerhead,150 cm SUPREME smooth flexible hose