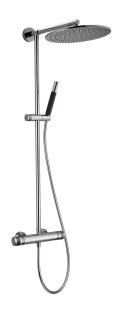

# 2-functions Thermostatic shower set COLUMNS

#### MODEL CRC78030

2-functions Thermostatic shower set,2 outlets deviastop,not adjustable column,sliding handshower holder,Brass minimalistic one spray handshower,D.400 mm 8 mm Brass thick round showerhead,150 cm SUPREME smooth flexible hose