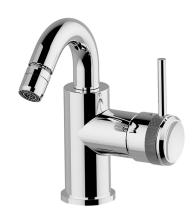

# Single lever bidet mixer EnergySave CHRONOS

### MODEL CR002555

Single lever bidet mixer EnergySave,swivel spout,with 1"1/4 automatic pop-up waste,G.3/8" stainless steel flexible hose